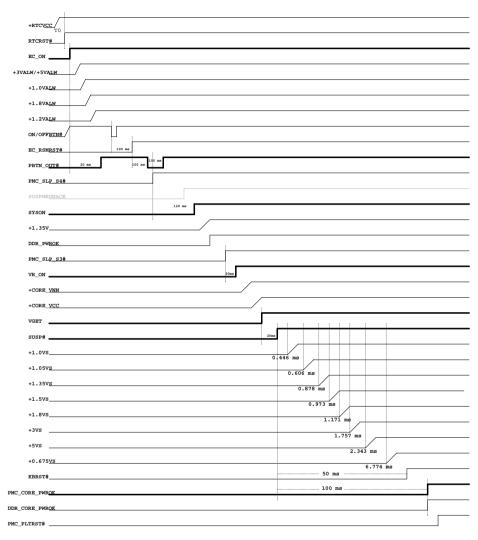

## Power ON

T0: +RTCVCC stable to RTCRST# high > 9ms

T1: VR ramp up time from 10% to 90% voltage level < 2ms

T2 :Rail to subsequent rail turn on delay < 2ms

T3 :+VALWAS stable to EC\_RSMRST# high > 10ms

T4 :+VS rails stable to PMC\_CORE\_PWROK > TBD

## NOTE:

1. T1 and T2 are recommended time for all the VR rails unless specified otherwise. The VR ramp up time T2 and subsequent rail delay T3 are put in place to avoid inrush current which may be caused by multiple loads turning on simultaneously or fast charging of VR output decoupling.

Platform devices other than SOC sequencing are not explicitly shown as they are not limited by the SOC sequencing requirement.

| Title - Power Sequence ation                                                                                                                                                                                                                                                                                                                                                                       | Compal Secret Data |                 |            |       | Compal Electronics, Inc. |          |          |
|----------------------------------------------------------------------------------------------------------------------------------------------------------------------------------------------------------------------------------------------------------------------------------------------------------------------------------------------------------------------------------------------------|--------------------|-----------------|------------|-------|--------------------------|----------|----------|
| Issued Date                                                                                                                                                                                                                                                                                                                                                                                        | 2013/04/12         | Deciphered Date | 2014/04/12 | Title | D                        | <b>a</b> |          |
| THIS SHEET OF ENGINEERING DRAWING IS THE PROPRIET ARY PROPRIETY OF COURAL ELECTRONICS, INC. AND CONTAINS CONFIDENTIAND TRIDE SECRET PROPAGATION. THIS SHEET THAN THE TRANSFERS PROMITHE SUSTEDY OF THE COMPETIBIT DIVISION OF RED WAY THE TRANSFERS OF THE COMPETIBIT DIVISION OF RED WAY ARE LISTS BOYOR DISCLOSED, TO ANY THIRD PARTY WITHOUT PRIZE WRITTEN CROSSENT OF COMPALE IS ESTEROICS. ON |                    |                 |            |       | Document Number          | Sequence | Rev<br>B |